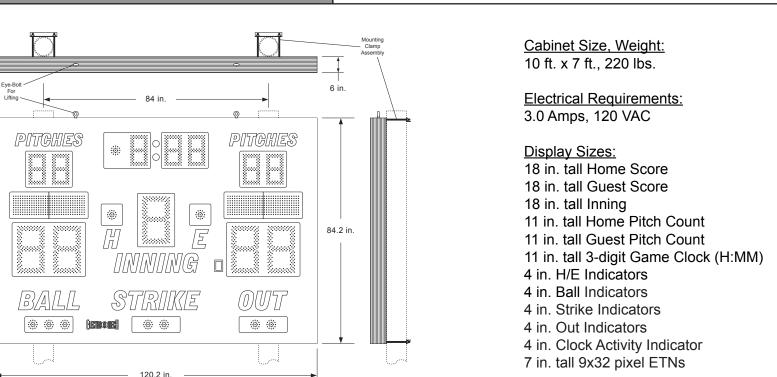

## Model LX1161-ETN Outdoor LED Baseball Scoreboard



## Standard Post Sizes:

2 each, max diameter 7 in.

- ID panels with custom graphics, in a variety of sizes, shapes and styles, to mount above or below the scoreboard
- Extended configurations for ID panels built into the left or right side of the scoreboard cabinet
- Full color video and other electronic display panels
- Stadium Sound System packages

**Optional Equipment & Features** 

- Custom paint colors
- · External Horn kit
- Up to 1,000 feet of data cable for hardwired installations
- · ScoreLink Wireless RF modem system for wireless communication
- Additional warranty and support plans

## Standard Equipment & Features

- · Single cabinet design with heavy duty extruded aluminum framing
- Light weight, rust free, all aluminum construction
- Mounting hardware for permanent insta